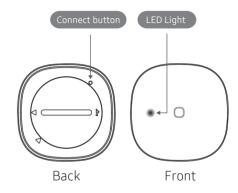

Remove the tab on the Button marked "Remove When Connecting" and follow the on screen instructions in the SmartThings app to complete setup.

## Troubleshooting

 Hold the "Connect" button with a paperclip or similar tool for 5 seconds, and release it when the LED starts blinking red.

2. Use the SmartThings mobile app to select "Add device" card and then follow the on-screen instructions to complete setup.